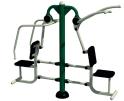

## Package includes:

Air Skier

Double Air Walker

Accessible Arm & Pedal Bike

Rider

Combi Pull Down & Chest Press

T'ai Chi Spinner

<sup>\*</sup>Excluding VAT. Subject to our standard T&C's. Offer available while stock last