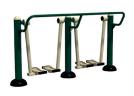

## Package includes:

Air Skier

Double Air Walker

Accessible Arm & Pedal Bike

Rider

Combi Pull Down & Chest Press

T'ai Chi Spinner

<sup>\*</sup>Excluding VAT. Subject to our standard T&C's. Offer available while stock last