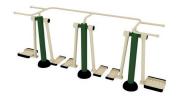

## Only £5,000

Delivered & installed!

\*Excluding VAT. Subject to our standard T&C's. Offer available while stock last

Children's Double **Cross Country Skier** 

- Increases activity levels during playtime as well as PE lessons
- A sustainable facility, benefiting pupils now and the future
- Safe, simple and fun to use
- Includes complementary teacher support pack, with 6-week lesson plan and instructional animations
- Pupils develop cardiovascular strength, flexibility and balance
- Enhances physical literacy, emotional wellbeing and social interaction
- Raises the profile of PE and sport across the school