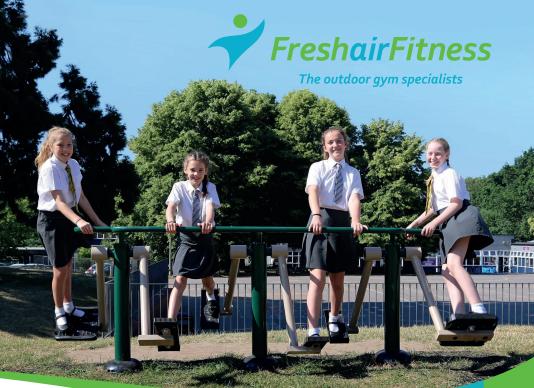

## Only £5,000

Delivered & installed!

\*Excluding VAT. Subject to our standard T&C's. Offer available while stock last

Children's Double **Cross Country Skier** 

- Increases activity levels during playtime as well as PE lessons
- A sustainable facility, benefiting pupils now and the future
- Safe, simple and fun to use
- Includes complementary teacher support pack, with 6-week lesson plan and instructional animations
- Pupils develop cardiovascular strength, flexibility and balance
- Enhances physical literacy, emotional wellbeing and social interaction
- Raises the profile of PE and sport across the school