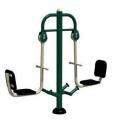

d co-ordination and are a huge amount of fun! Perfect for breaktimes and PE lessons.

In total, this gym delivers 8 user stations, allowing 8 children to use the gym at once.

## Only £5,000

Delivered & installed!

\*Excluding VAT. Subject to our standard T&C's. Offer available while stock last





Children's Double **Cross Country Skier** 

- Increases activity levels during playtime as well as PE lessons
- A sustainable facility, benefiting pupils now and the future
- Safe, simple and fun to use
- Includes complementary teacher support pack, with 6-week lesson plan and instructional animations
- Pupils develop cardiovascular strength, flexibility and balance
- Enhances physical literacy, emotional wellbeing and social interaction
- Raises the profile of PE and sport across the school



Children's **Seated Leg Press** 



**NEW Children's** Cardio Combi