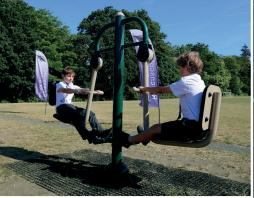

## Primary Starter Package

8 users at once!

This package includes 3 of our most popular Children's pieces, suitable for Key Stages 1 & 2!

- Children's Cardio Combi
- Children's Seated Leg Press
- Children's Double Cross Country Skier

In total, this gym delivers 8 user stations, allowing 8 children to use the gym at once.

Children's **Seated Leg Press** 

**NEW Children's** Cardio Combi