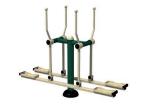

## Primary Starter Package

8 users at once!

This package includes 3 of our most popular Children's pieces, suitable for Key Stages 1 & 2!

- Children's Cardio Combi
- Children's Seated Leg Press
- Children's Double Cross Country Skier

This high energy selection provides children with a range of physical opportunities, increasing cardio strength, developing flexibility and co-ordination and are a huge amount of fun! Perfect for breaktimes and PE lessons.

In total, this gym delivers 8 user stations, allowing 8 children to use the gym at once.

## Only £5,000

Delivered & installed!

\*Excluding VAT. Subject to our standard T&C's. Offer available while stock last





Children's Double **Cross Country Skier** 

- Increases activity levels during playtime as well as PE lessons
- A sustainable facility, benefiting pupils now and the future
- Safe, simple and fun to use
- Includes complementary teacher support pack, with 6-week lesson plan and instructional animations
- Pupils develop cardiovascular strength, flexibility and balance
- Enhances physical literacy, emotional wellbeing and social interaction
- Raises the profile of PE and sport across the school



Children's **Seated Leg Press** 



**NEW Children's** Cardio Combi