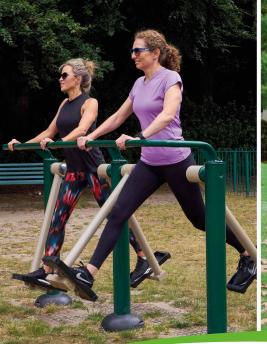

## Double Air Walker

Our most popular piece of equipment. A great cardio piece that exercised the legs, hips and core. As well as improves balance, coordination and flexibility.

Similar to a rower, but in an upright position, users push with their legs while pulling with their arms against body weight as resistance. Building cardio fitness, stamina and muscular strength.