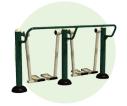

## Double Air Walker

Our most popular piece of equipment. A great cardio piece that exercised the legs, hips and core. As well as improves balance, coordination and flexibility.

Similar to a rower, but in an upright position, users push with their legs while pulling with their arms against body weight as resistance. Building cardio fitness, stamina and muscular strength.

Rider

Double Air Walker

Air Skier

A host of supportive materials to help your community use the equipment safely and effectively

Each product is labelled with safety information and instructions for use.

Youtube channel with instructional videos for each product.