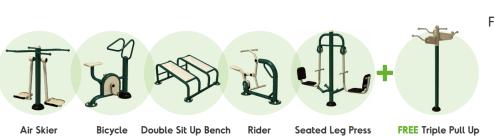

## Receive a FREE Triple Pull Up with every Park Package

## That's 6 pieces of equipment with 11 user stations!

Encourage your community to get fitter, healthier & happier with a new Outdoor Gym.

Create a dedicated gym in your local park or open space.

Suitable for beginners to advanced.