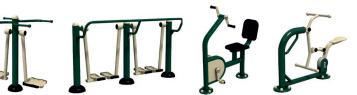

## 6 of our most popular products, suitable for ages 11+.

Each piece carefully selected to provide a range of physical benefits, increasina cardio and muscular strength, tone, flexibility and co-ordination. Simple, low impact motion, to release energy and support increased focus back in the classroom.

Air Skier

Double Air Walker

Arm & Pedal Bike

Rider

Combi Pull Down & Chest Press

T'ai Chi Spinner

<sup>\*</sup>Excluding VAT. Subject to our standard T&C's. Offer available while stock last.