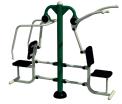

## 6 of our most popular products, suitable for ages 11+.

Each piece carefully selected to provide a range of physical benefits, increasina cardio and muscular strength, tone, flexibility and co-ordination. Simple, low impact motion, to release energy and support increased focus back in the classroom.

Air Skier

Double Air Walker

Arm & Pedal Bike

Rider

Combi Pull Down & Chest Press

T'ai Chi Spinner

<sup>\*</sup>Excluding VAT. Subject to our standard T&C's. Offer available while stock last.