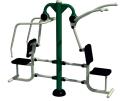

## 6 of our most popular products, suitable for ages 11+.

Each piece carefully selected to provide a range of physical benefits, increasing cardio and muscular strength, tone, flexibility and co-ordination. Simple, low impact motion, to release energy and support increased focus back in the classroom.

## ONLY £9,000° including delivery and installation!

- Includes wheelchair accessible Arm & Pedal Bike
- Provides a place for pupils to regain composure and motivation for learning
- Increases activity levels
- Safe, simple and fun to use
- Pupils develop cardiovascular strength, flexibility and co-ordination
- Enhances physical literacy, emotional wellbeing and social interaction
- A sustainable facility, benefiting pupils now and the future

Air Skier

Double Air Walker Accessible Arm

& Pedal Rike

Rider

Combi Pull Down & Chest Press

T'ai Chi Spinner

<sup>\*</sup>Excluding VAT. Subject to our standard T&C's. Offer available while stock last.