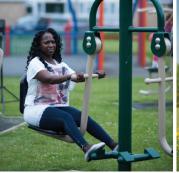

Free App with suggested workouts, warm ups, cool downs and more.

Includes all 7 pieces of Outdoor Gym Equipment:

Arm & Pedal Bike

Double Air Walker

Combi

**Seated Leg Press** 

Air Skier

**Leg Lift Station**