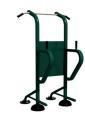

## 7 piece outdoor gym suitable for 12 users at once

- 7 pieces of outdoor gym equipment, with 12 user station
- Includes the supply and installation of grass wear matting around each piece of equipment. Protecting the grass around the equipment
- Also includes the supply and installations of an EN16630 sign, required to ensure your site complies with relevant standards.

Free App with suggested workouts, warm ups, cool downs and more.

Includes all 7 pieces of Outdoor Gym Equipment:

Arm & Pedal Bike

Double Air Walker

Combi

**Seated Leg Press** 

Air Skier

**Leg Lift Station**