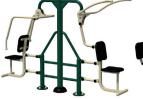

Free App with suggested workouts, warm ups, cool downs and more.

Includes all 7 pieces of Outdoor Gym Equipment:

Arm & Pedal Bike

Double Air Walker

Combi

**Seated Leg Press** 

Air Skier

**Leg Lift Station**