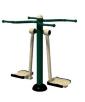

## 7 piece outdoor gym suitable for 12 users at once

- 7 pieces of outdoor gym equipment, with 12 user station
- Includes the supply and installation of grass wear matting around each piece of equipment. Protecting the grass around the equipment
- Also includes the supply and installations of an EN16630 sign, required to ensure your site complies with relevant standards.

Free App with suggested workouts, warm ups, cool downs and more.

Includes all 7 pieces of Outdoor Gym Equipment:

Arm & Pedal Bike

Double Air Walker

Combi

**Seated Leg Press** 

Air Skier

**Leg Lift Station**