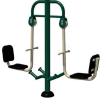

Free App with suggested workouts, warm ups, cool downs and more.

Includes all 7 pieces of Outdoor Gym Equipment:

Arm & Pedal Bike

Double Air Walker

Combi

**Seated Leg Press** 

Air Skier

**Leg Lift Station**