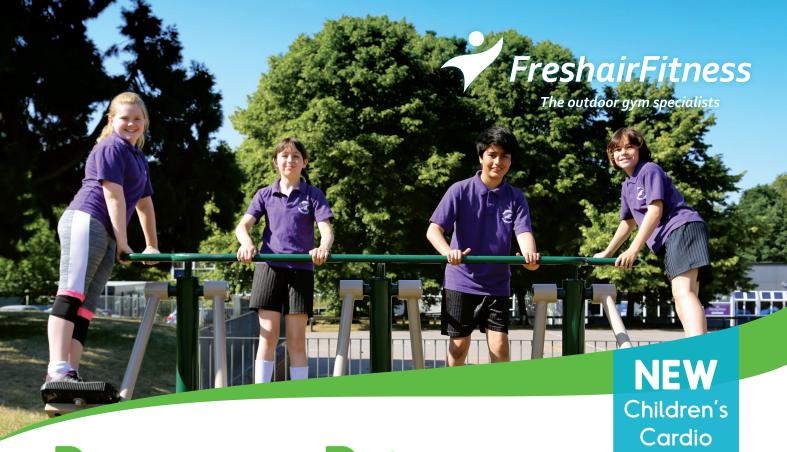

## Bumper Primary School Package

## Need a bigger gym?

Try our Bumper Primary Package, with 15 user stations for 15 pupils to use at once!

Only £8,900\*

Delivered & Installed!

- Use during PE lessons & general playtime
- Supporting lesson plans guide teachers through using the gym in PE classes
- Pupils develop flexibility, muscular strength, technique, control & balance
- Enhance fitness, emotional wellbeing & social interaction
- Gender neutral PE facility for the whole school
- Safe, simple & fun to use