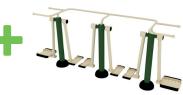

## Need a bigger gym?

Try our Bumper Primary Package, with 15 user stations for 15 pupils to use at once!

Only £8,900\*

Delivered & Installed!

- Use during PE lessons & general playtime
- Supporting lesson plans guide teachers through using the gym in PE classes
- Pupils develop flexibility, muscular strength, technique, control & balance
- Enhance fitness, emotional wellbeing & social interaction
- Gender neutral PE facility for the whole school
- Safe, simple & fun to use

Children's Double Cross Country Skier

Children's T'ai Chi Spinners

Children's Seated Leg Press

Children's Air Skier

Children's Hip Twister

Combi

NEW Children's Cardio combi

\*Excluding VAT. Subject to our standard T&C's.