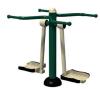

## Need a bigger gym?

Try our Bumper Primary Package, with 15 user stations for 15 pupils to use at once!

Only £8,900\*

Delivered & Installed!

- Use during PE lessons & general playtime
- Supporting lesson plans guide teachers through using the gym in PE classes
- Pupils develop flexibility, muscular strength, technique, control & balance
- Enhance fitness, emotional wellbeing & social interaction
- Gender neutral PE facility for the whole school
- Safe, simple & fun to use

Children's Double Cross Country Skier

Children's T'ai Chi Spinners

Children's Seated Leg Press

Children's Air Skier

Children's Hip Twister

Combi

NEW Children's Cardio combi

\*Excluding VAT. Subject to our standard T&C's.