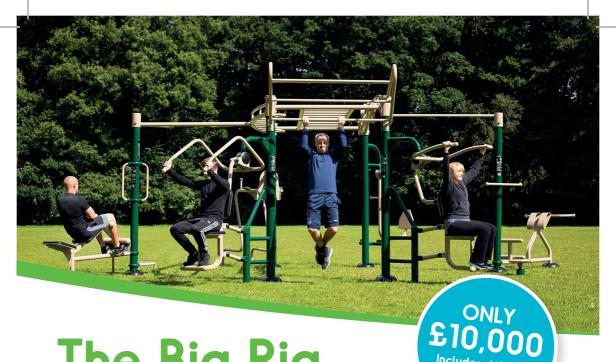

## The Big Rig.

Challenge Everyone.

Developed for functional training, the Big Rig offers multiple body weight training opportunities.

This functional training frame offers unlimited workout opportunities to challenge everyone, beginners to advanced. Build cardio and muscular strength, tone and balance

Includes delivery & installation

The Rig includes a series of pull up bars, dips and ladders along with multiple workout stations positioned around the edge of the rig, allowing everyone to build strength, stretch and tone from absolute beginners to regular gym goers.

There are also multiple anchor points for users to add training straps, punch bags or battle ropes for additional workout options.

Set within an area of 92m<sup>2</sup> and suitable for 15+ users at once, it's the perfect solution for secondary schools, communities, sports teams and clubs to work out together irrespective of fitness levels