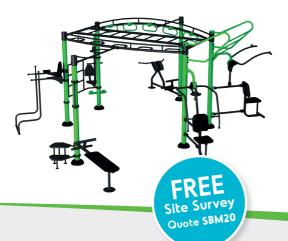

## The Big Rig.

Challenge Everyone.

Developed for functional training, the Big Rig offers multiple body weight training opportunities.

This functional training frame offers unlimited workout opportunities to challenge everyone, beginners to advanced. Build cardio and muscular strength, tone and balance

Includes delivery & installation

The Rig includes a series of pull up bars, dips and ladders along with multiple workout stations positioned around the edge of the rig, allowing everyone to build strength, stretch and tone from absolute beginners to regular gym goers.

There are also multiple anchor points for users to add training straps, punch bags or battle ropes for additional workout options.

Set within an area of 92m<sup>2</sup> and suitable for 15+ users at once, it's the perfect solution for secondary schools, communities, sports teams and clubs to work out together irrespective of fitness levels