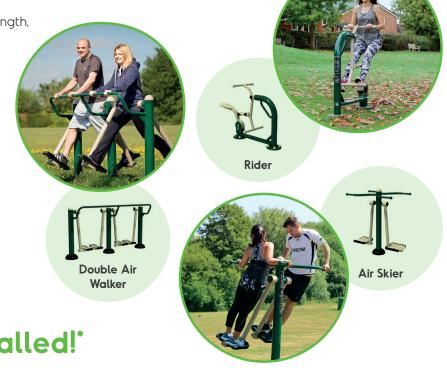

## Air Skier

A fantastic product that builds core strength, cardio fitness and improves flexibility. Suitable for 2 people to use at once.

## Double Air Walker

Our most popular piece of equipment. A great cardio piece that exercised the legs, hips and core. As well as improves balance, coordination and flexibility.

## Rider

Similar to a rower, but in an upright position, users push with their legs while pulling with their arms against body weight as resistance. Building cardio fitness, stamina and muscular strength.